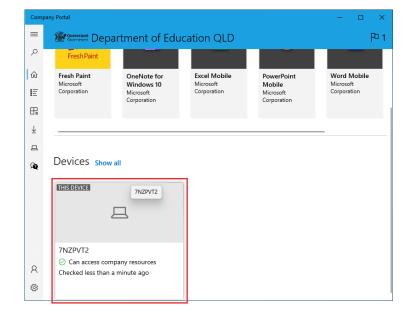

# Active School Account (Recommended) Step 1

Open the Company Portal app & select the device you are using. Scroll down the homepage to select the name of the device you are using.