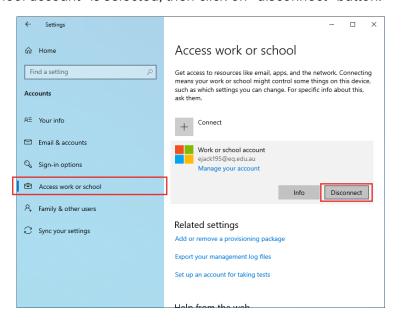

# Inactive School Account Step 1

Open "Settings" select "Accounts" and then "Access work or school". Make sure "Work or school account" is selected, then click on "disconnect" button.